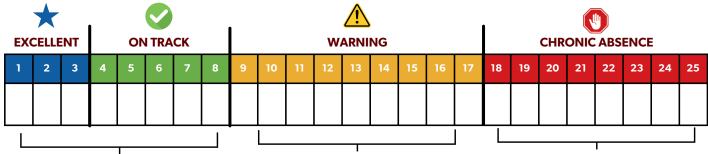

### ON TRACK

Absent 4-8 days in a school year.

#### **WARNING**

Absent 9-17 days in a school year.

CHRONIC ABSENCE

Absent 18+ days.

Every day a student is in school is an opportunity to learn, build relationships and get the support they need.